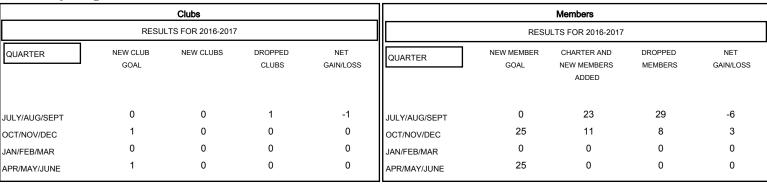

## MONTHLY MEMBERSHIP PROGRESS REPORT

## District 39 W

Results as of: 10/31/2016

GMT: Gary Wong LOCATION IDAHO GMT CA 1



## GOALS AND ACTUAL NEW CLUBS CUMULATIVE



## GOALS AND ACTUAL MEMBERS CUMULATIVE



| <b>-</b> | CURRENT YEAR GOALS FOR NEW |
|----------|----------------------------|
| EMD      | EDC                        |

- CURRENT YEAR ACTUAL MEMBERS

- ▲ - LAST YEAR ACTUAL MEMBERS

| DROPPED CLUBS: 1        |        | 13 CLUBS OF 41 ADDED 1 OR MORE<br>NEW MEMBERS | GENDER DISTRIBUTION  MALE 707 (65.10%)  FEMALE 379 (34.90%) |               |     |
|-------------------------|--------|-----------------------------------------------|-------------------------------------------------------------|---------------|-----|
| DROPPED MEMBERS         |        |                                               | FEWALE                                                      | 070 (04.0070) |     |
| DECEASED CLUB