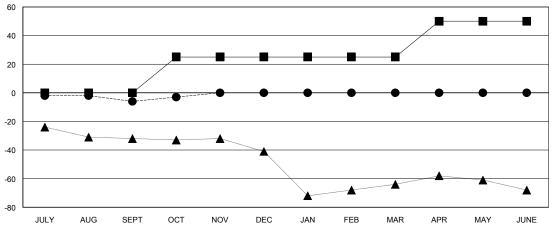

## GOALS AND ACTUAL MEMBERS CUMULATIVE

| <b>-</b> | CURRENT YEAR GOALS FOR NEW |
|----------|----------------------------|
| EMD      | EDC                        |

- CURRENT YEAR ACTUAL MEMBERS

- ▲ - LAST YEAR ACTUAL MEMBERS